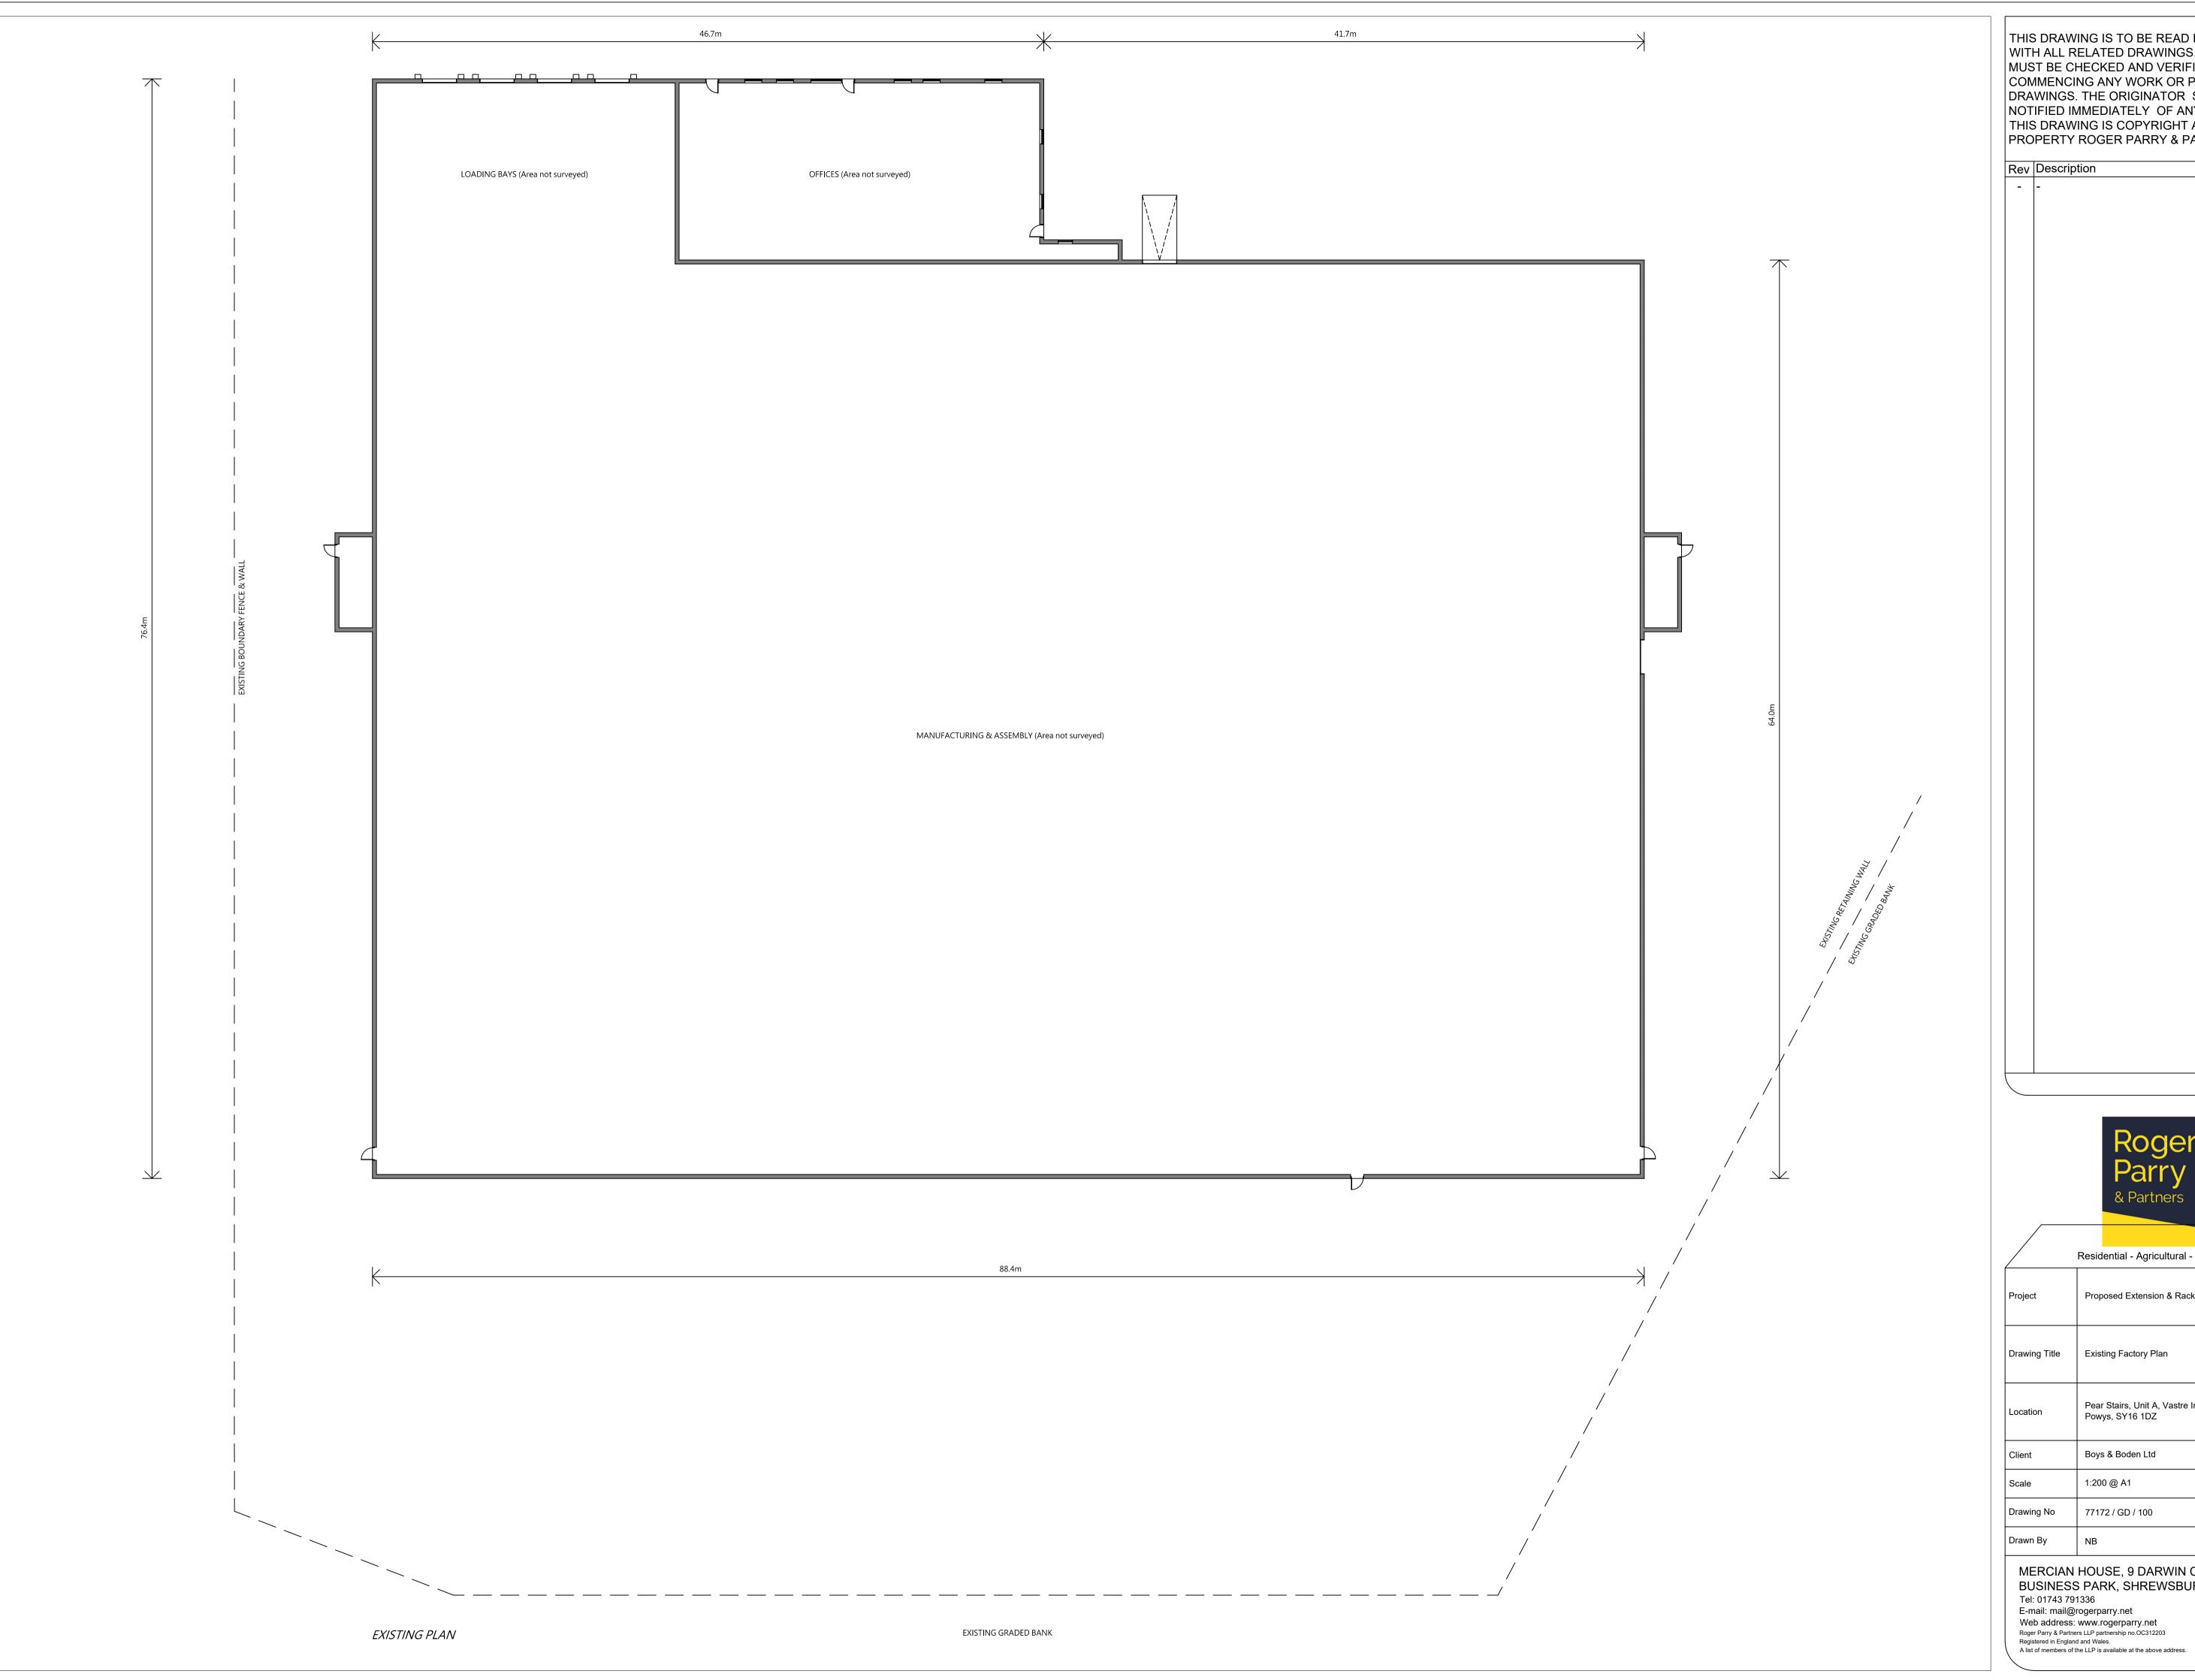

## Residential - Agricultural - Commerical Proposed Extension & Racking to Factory Unit

Drawing Title Existing Factory Plan Pear Stairs, Unit A, Vastre Industrial Estate, Newtown, Powys, SY16 1DZ Boys & Boden Ltd