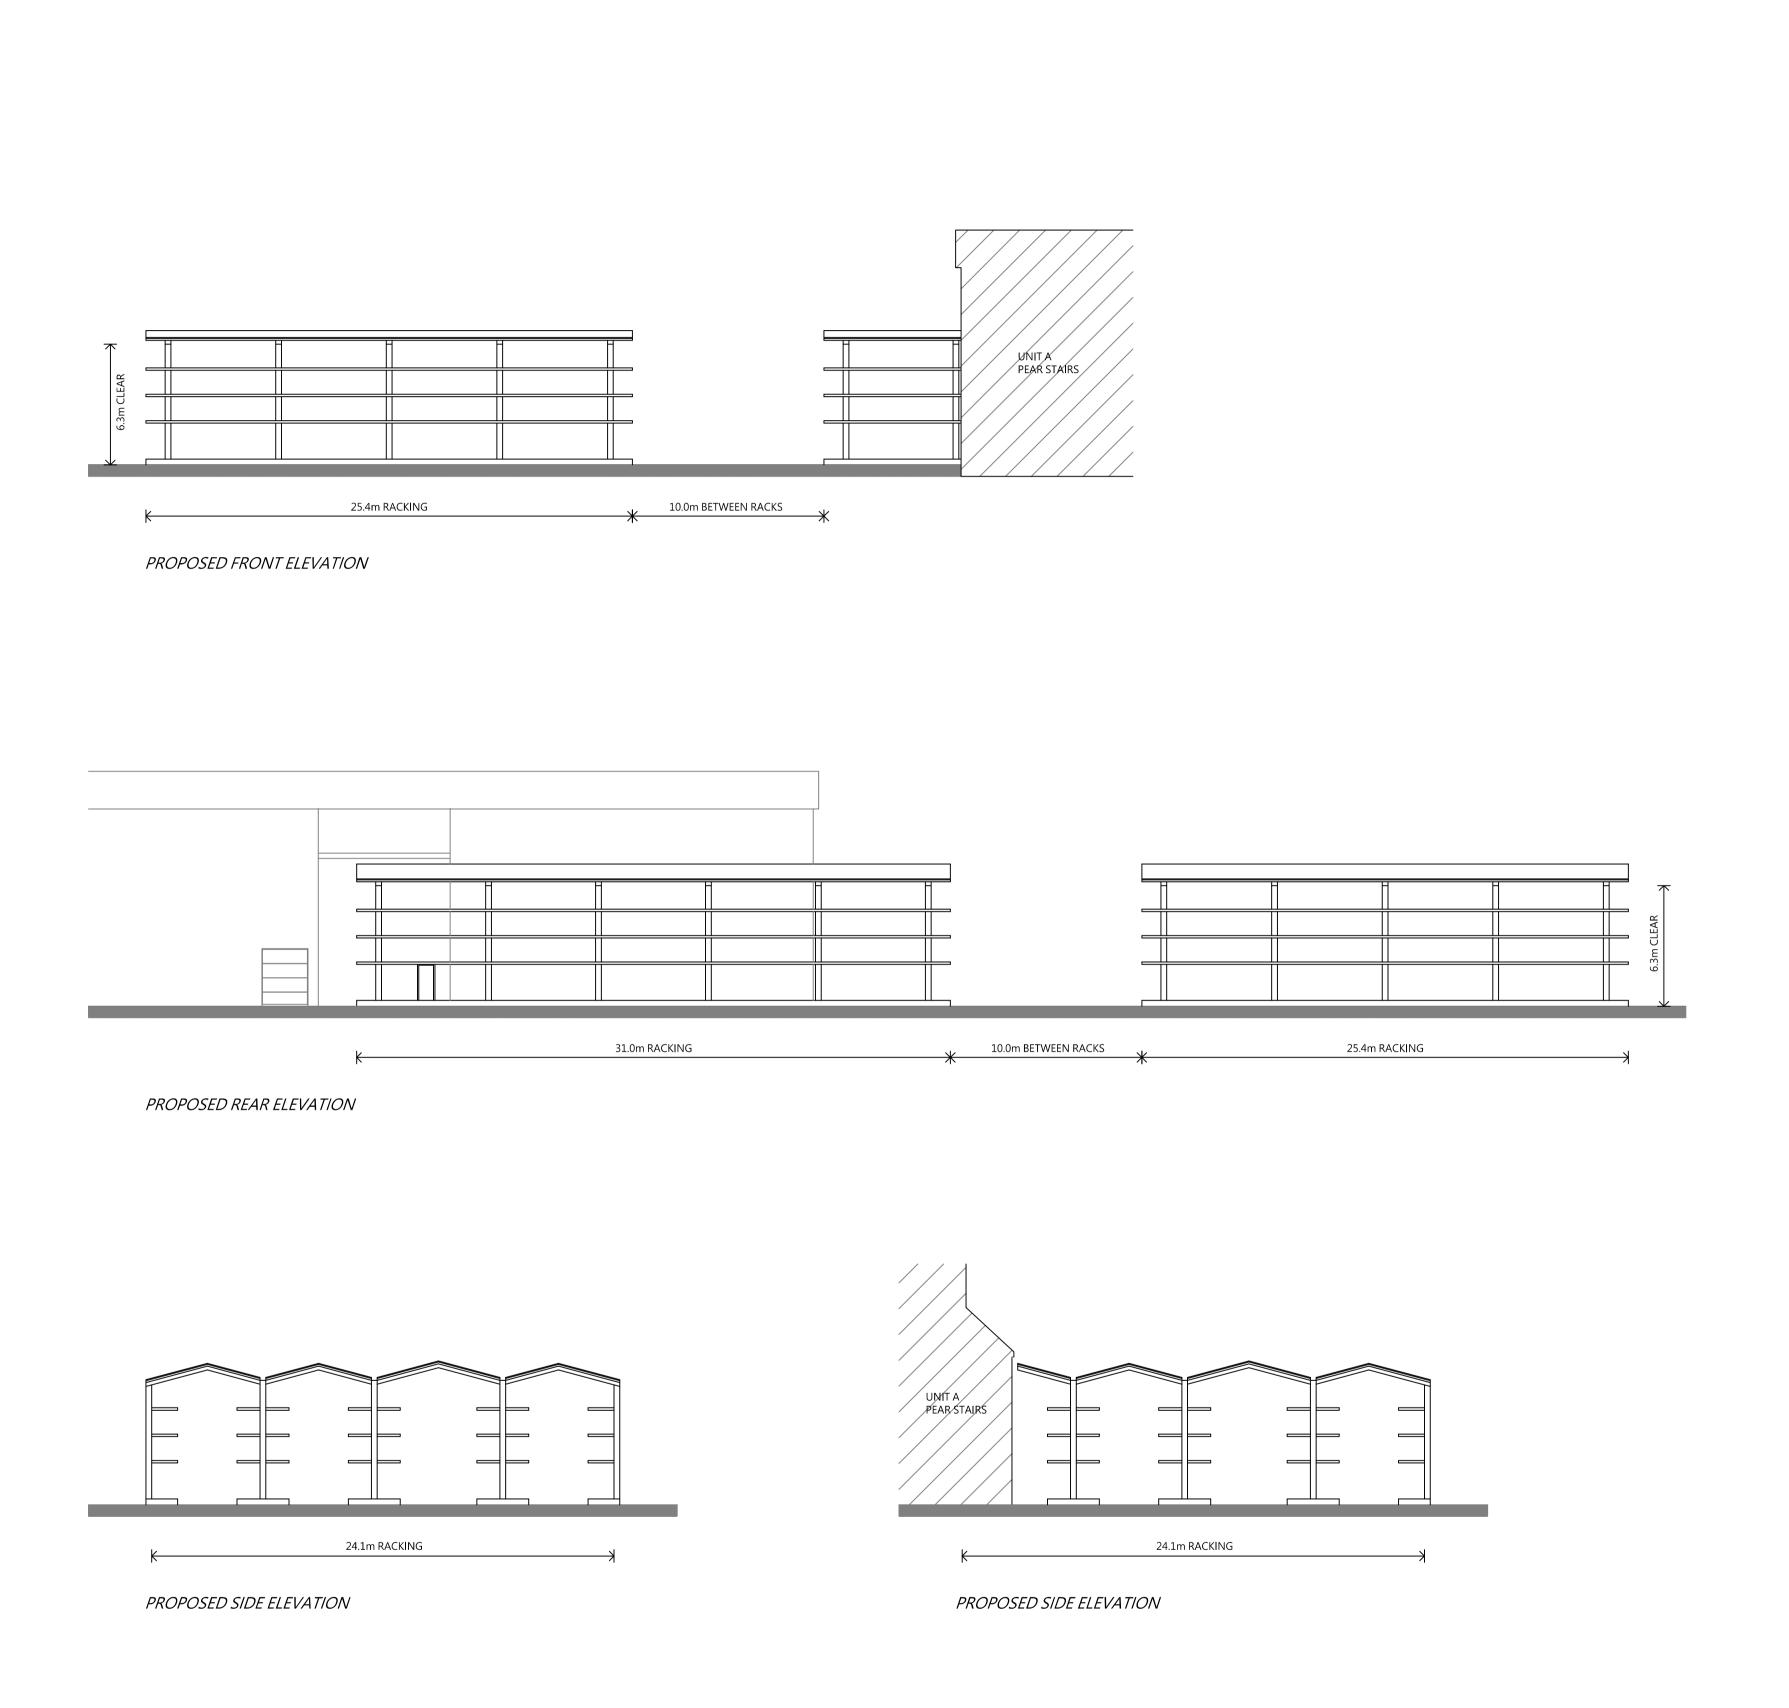

## Project Proposed Extension & Racking to Factory Unit Drawing Title Proposed Racking Elevations Location Pear Stairs, Unit A, Vastre Industrial Estate, Newtown, Powys, SY16 1DZ Client Boys & Boden Ltd Scale 1:200 @ A1 Drawing No 77172 / GD / 113 Rev Drawn By NB Date 2023/06/29