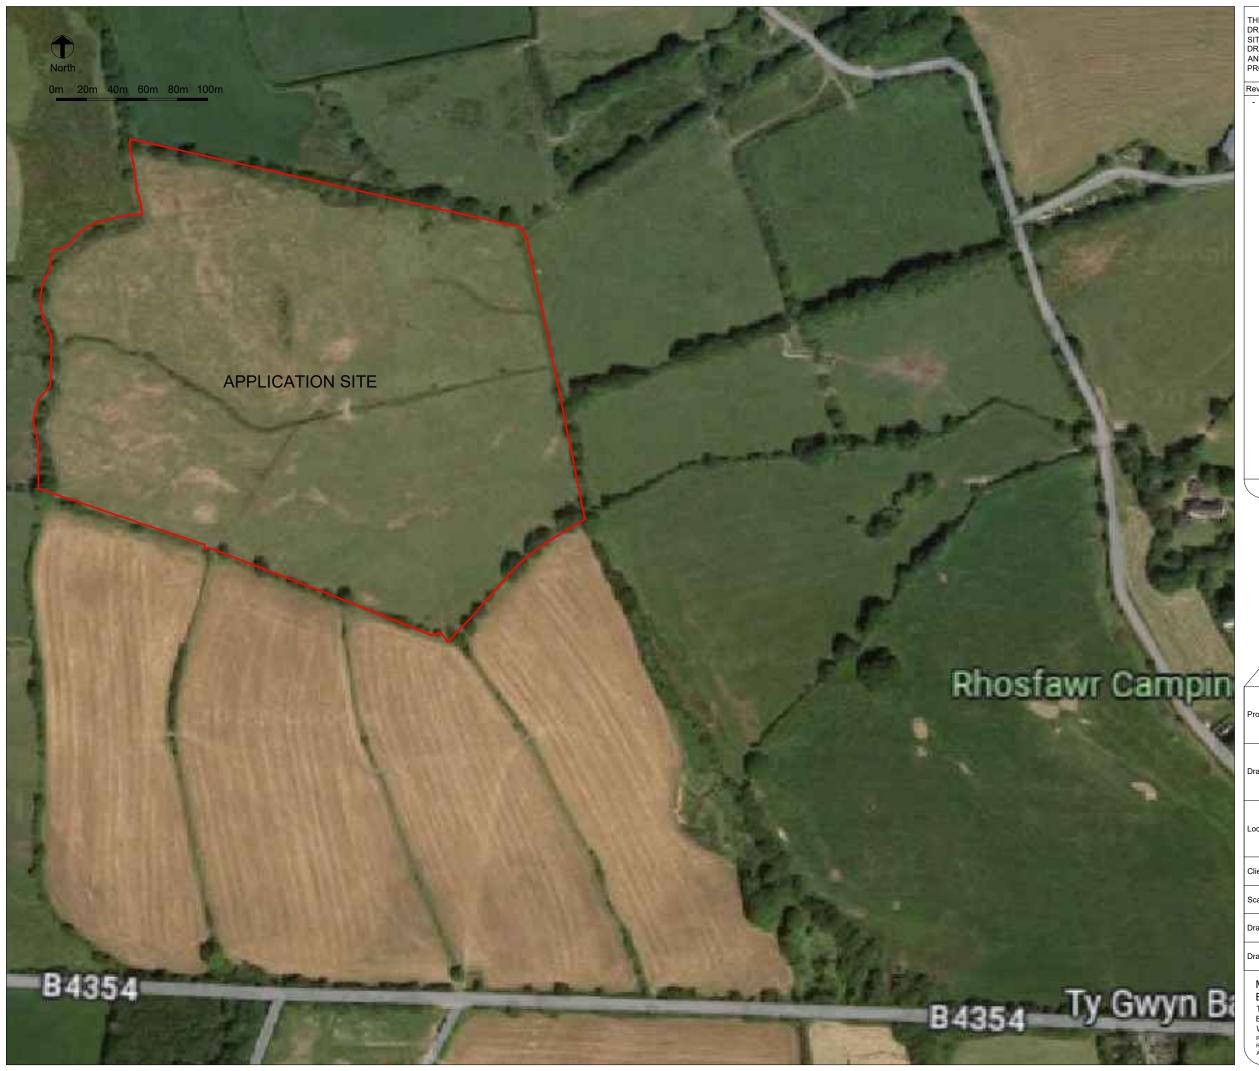

## Residential - Agricultural - Commerical

| Project       | Proposed Ground Mounted Solar PV Panels            |      |            |  |  |
|---------------|----------------------------------------------------|------|------------|--|--|
| Drawing Title | Wider Location Plan                                |      |            |  |  |
| Location      | Upper House, Kinnerton, Presteigne, Powys, LD8 2PE |      |            |  |  |
| Client        | V T Jones                                          |      |            |  |  |
| Scale         | 1:2500 @ A3                                        |      |            |  |  |
| Drawing No    | 77768 / GD / 002                                   | Rev  | -          |  |  |
| Drawn By      | NB                                                 | Date | 2023/09/21 |  |  |
|               |                                                    |      |            |  |  |