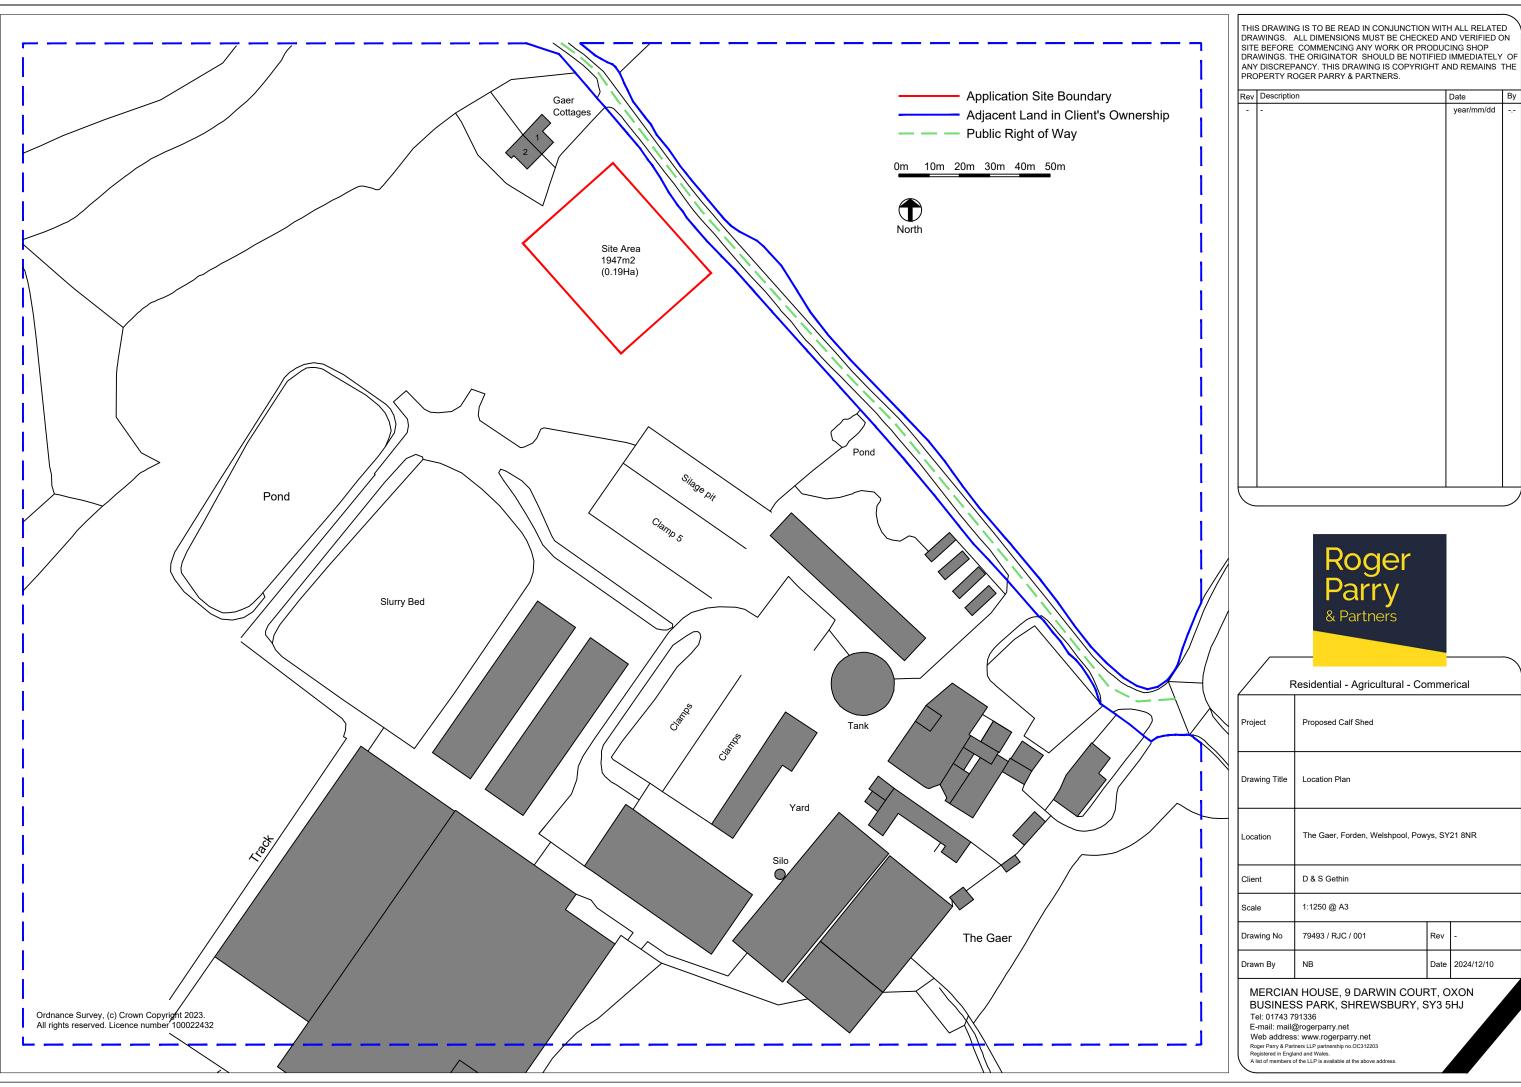

| - 1 |                            |                                              |      |            |  |  |  |
|-----|----------------------------|----------------------------------------------|------|------------|--|--|--|
|     | Project Proposed Calf Shed |                                              |      |            |  |  |  |
|     | Drawing Title              | Location Plan                                |      |            |  |  |  |
|     | Location                   | The Gaer, Forden, Welshpool, Powys, SY21 8NR |      |            |  |  |  |
|     | Client                     | D & S Gethin                                 |      |            |  |  |  |
|     | Scale                      | 1:1250 @ A3                                  |      |            |  |  |  |
|     | Drawing No                 | 79493 / RJC / 001                            | Rev  | -          |  |  |  |
|     | Drawn By                   | NB                                           | Date | 2024/12/10 |  |  |  |
| 1   |                            |                                              |      |            |  |  |  |