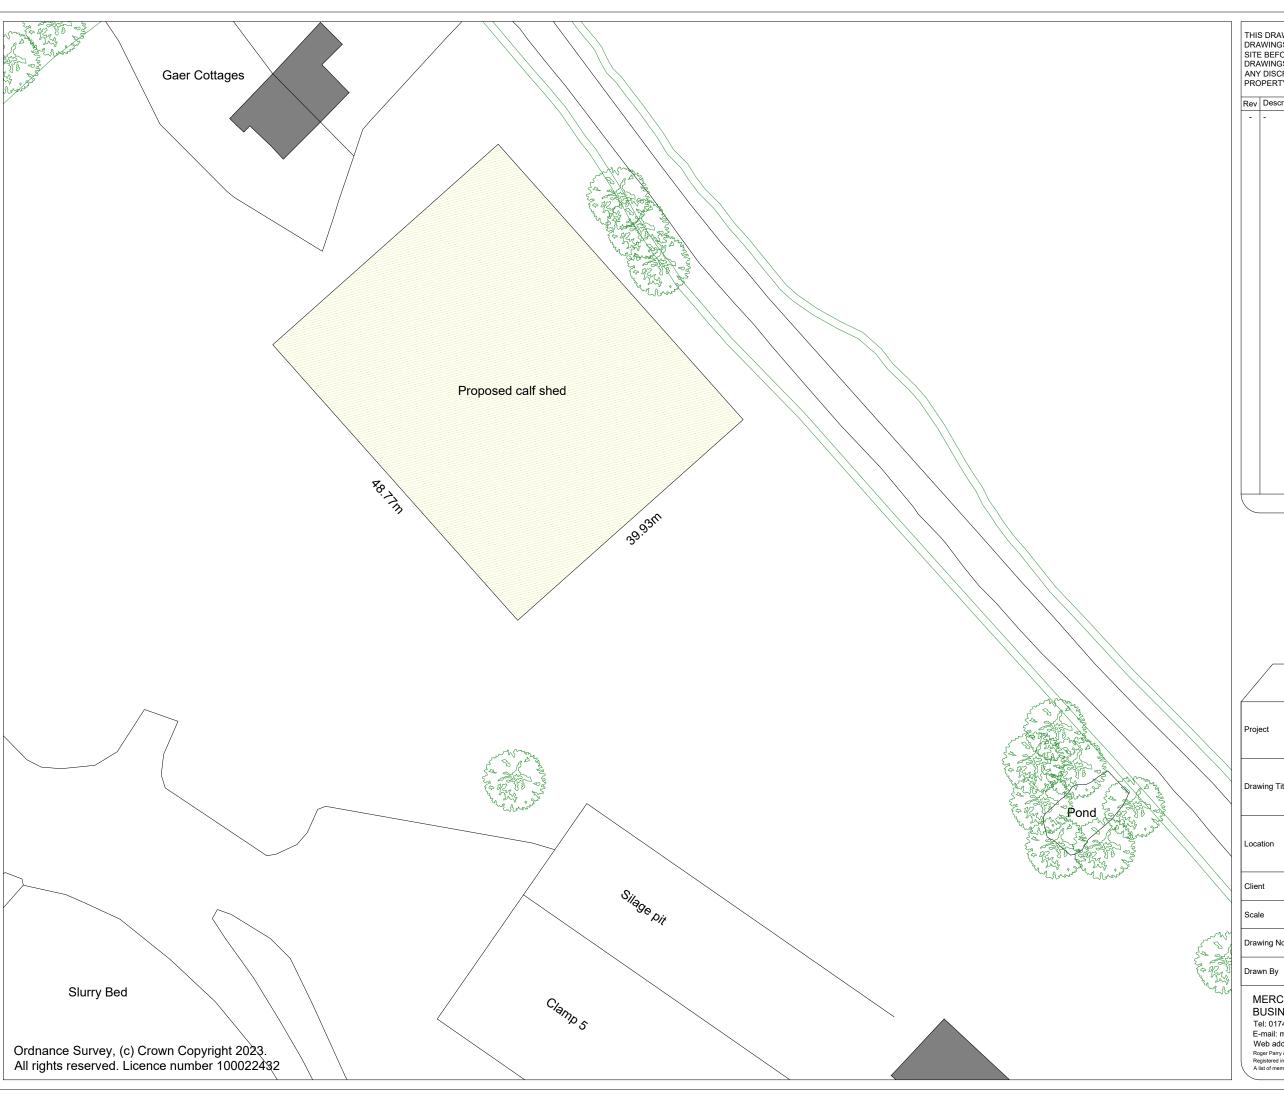

## Residential - Agricultural - Commerical

|   | Project       | Proposed Calf Shed                           |      |            |  |  |
|---|---------------|----------------------------------------------|------|------------|--|--|
|   | Drawing Title | Proposed Block Plan                          |      |            |  |  |
|   | Location      | The Gaer, Forden, Welshpool, Powys, SY21 8NR |      |            |  |  |
|   | Client        | D & S Gethin                                 |      |            |  |  |
|   | Scale         | 1:500 @ A3                                   |      |            |  |  |
| 4 | Drawing No    | 79493 / RJC / 003                            | Rev  | -          |  |  |
| , | Drawn By      | NB                                           | Date | 2024/12/10 |  |  |