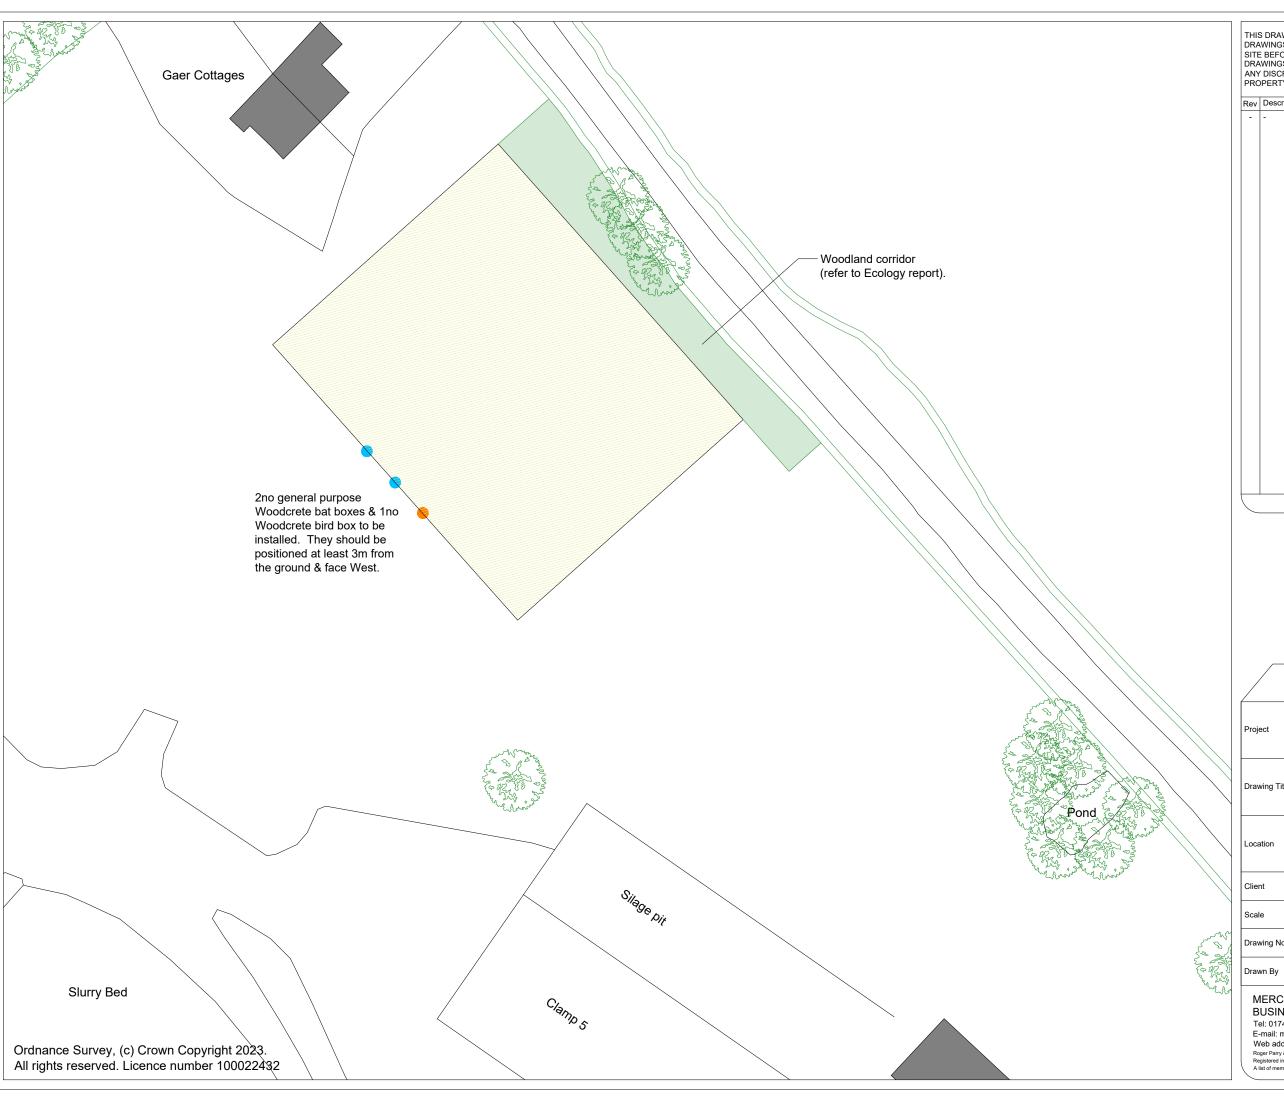

## Residential - Agricultural - Commerical

|           | Project                                     | Proposed Calf Shed                           |      |            |  |  |  |
|-----------|---------------------------------------------|----------------------------------------------|------|------------|--|--|--|
|           | Drawing Title Biodiversity Enhancement Plan |                                              |      |            |  |  |  |
|           | Location                                    | The Gaer, Forden, Welshpool, Powys, SY21 8NR |      |            |  |  |  |
|           | Client                                      | D & S Gethin                                 |      |            |  |  |  |
|           | Scale 1:500 @ A3                            |                                              |      |            |  |  |  |
| 5         | Drawing No                                  | 79493 / RJC / 004                            | Rev  | -          |  |  |  |
| 450 CASES | Drawn By                                    | NB                                           | Date | 2024/12/10 |  |  |  |