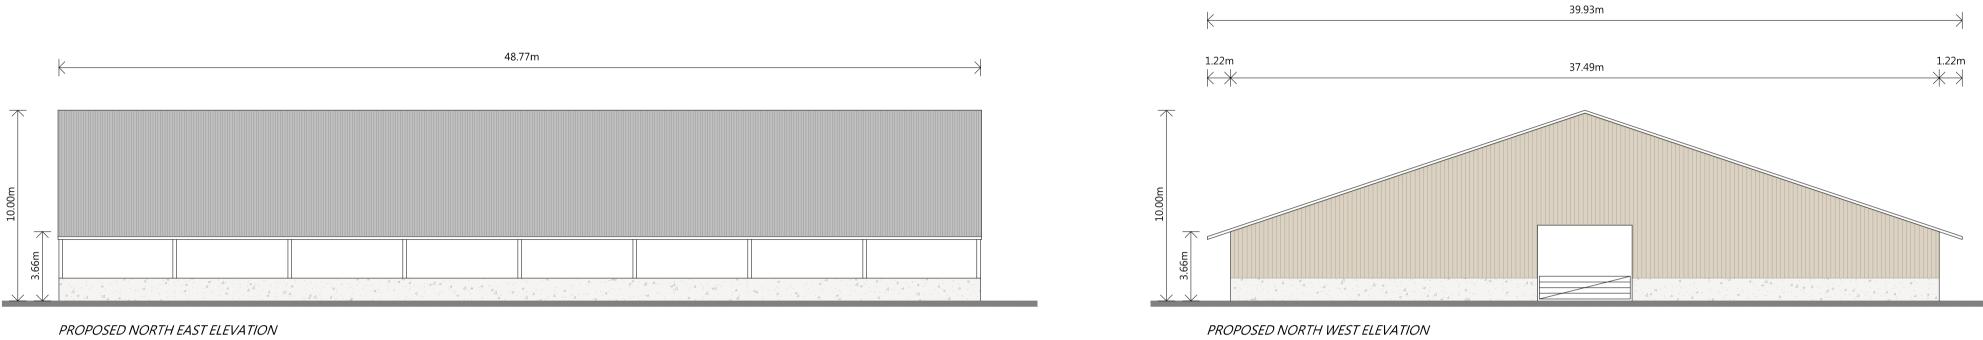

| Residential - Agricultural - Commerical                                                                                                                                                                                                                                                                                      |                                              |      |            |  |  |  |  |
|------------------------------------------------------------------------------------------------------------------------------------------------------------------------------------------------------------------------------------------------------------------------------------------------------------------------------|----------------------------------------------|------|------------|--|--|--|--|
| Project                                                                                                                                                                                                                                                                                                                      | ject Proposed Calf Shed                      |      |            |  |  |  |  |
| Drawing Title                                                                                                                                                                                                                                                                                                                | Proposed Elevations                          |      |            |  |  |  |  |
| Location                                                                                                                                                                                                                                                                                                                     | The Gaer, Forden, Welshpool, Powys, SY21 8NR |      |            |  |  |  |  |
| Client                                                                                                                                                                                                                                                                                                                       | D & S Gethin                                 |      |            |  |  |  |  |
| Scale                                                                                                                                                                                                                                                                                                                        | 1:200 @ A1                                   |      |            |  |  |  |  |
| Drawing No                                                                                                                                                                                                                                                                                                                   | 79493 / RJC / 101                            | Rev  | -          |  |  |  |  |
| Drawn By                                                                                                                                                                                                                                                                                                                     | NB                                           | Date | 2024/12/10 |  |  |  |  |
| MERCIAN HOUSE, 9 DARWIN COURT, OXON<br>BUSINESS PARK, SHREWSBURY, SY3 5HJ<br>Tel: 01743 791336<br>E-mail: mail@rogerparry.net<br>Web address: www.rogerparry.net<br>Roger Parry & Partners LLP partnership no.OC312203<br>Registered in England ad Wales.<br>A list of members of the LLP is available at the above address. |                                              |      |            |  |  |  |  |