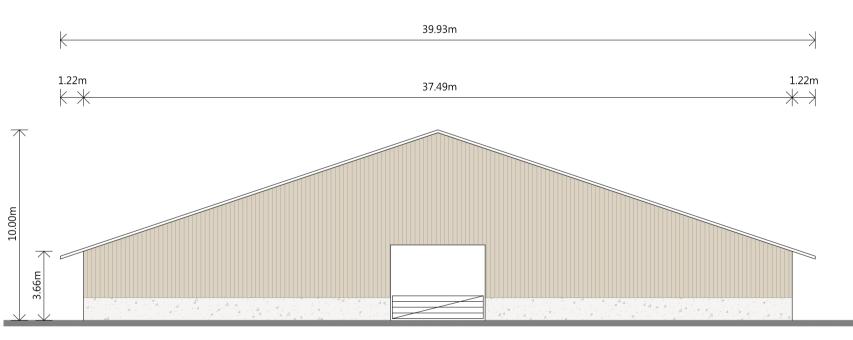

| Residential - Agricultural - Commerical                                                                                                                                                                                                                                                                                      |                                              |      |            |  |  |  |  |
|------------------------------------------------------------------------------------------------------------------------------------------------------------------------------------------------------------------------------------------------------------------------------------------------------------------------------|----------------------------------------------|------|------------|--|--|--|--|
| Project                                                                                                                                                                                                                                                                                                                      | ject Proposed Calf Shed                      |      |            |  |  |  |  |
| Drawing Title                                                                                                                                                                                                                                                                                                                | Proposed Elevations                          |      |            |  |  |  |  |
| Location                                                                                                                                                                                                                                                                                                                     | The Gaer, Forden, Welshpool, Powys, SY21 8NR |      |            |  |  |  |  |
| Client                                                                                                                                                                                                                                                                                                                       | D & S Gethin                                 |      |            |  |  |  |  |
| Scale                                                                                                                                                                                                                                                                                                                        | 1:200 @ A1                                   |      |            |  |  |  |  |
| Drawing No                                                                                                                                                                                                                                                                                                                   | 79493 / RJC / 101                            | Rev  | -          |  |  |  |  |
| Drawn By                                                                                                                                                                                                                                                                                                                     | NB                                           | Date | 2024/12/10 |  |  |  |  |
| MERCIAN HOUSE, 9 DARWIN COURT, OXON<br>BUSINESS PARK, SHREWSBURY, SY3 5HJ<br>Tel: 01743 791336<br>E-mail: mail@rogerparry.net<br>Web address: www.rogerparry.net<br>Roger Parry & Partners LLP partnership no.OC312203<br>Registered in England ad Wales.<br>A list of members of the LLP is available at the above address. |                                              |      |            |  |  |  |  |