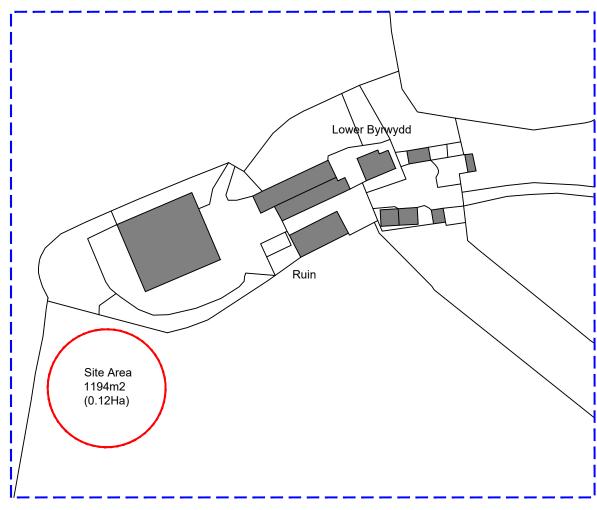

## Residential - Agricultural - Commerical

| Residential - Agricultural - Commencal |                                                                 |      |            |  |  |  |  |
|----------------------------------------|-----------------------------------------------------------------|------|------------|--|--|--|--|
| Project                                | Proposed Slurry Store                                           |      |            |  |  |  |  |
| Drawing Title                          | Location Plan                                                   |      |            |  |  |  |  |
| Location                               | Lower Byrwydd, Castle Caereinion, Welshpool, Powys,<br>SY21 9AU |      |            |  |  |  |  |
| Client                                 | Fraser Jones                                                    |      |            |  |  |  |  |
| Scale                                  | 1:1250 @ A3                                                     |      |            |  |  |  |  |
| Drawing No                             | 79494 / RJC / 001                                               | Rev  | -          |  |  |  |  |
| Drawn By                               | NB                                                              | Date | 2024/09/09 |  |  |  |  |