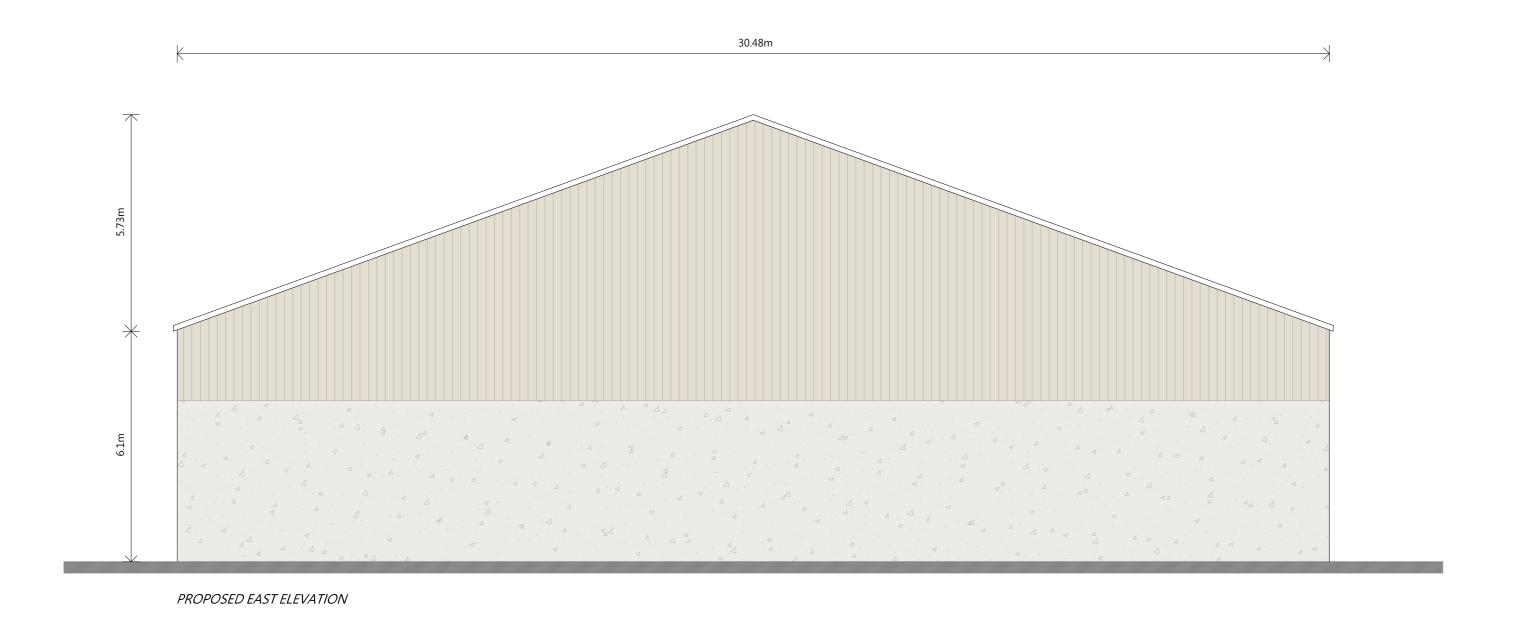

## Residential - Agricultural - Commerical Proposed Roof Structure Over Existing Silage Clamp Drawing Title Proposed Elevations Wern Farm, Foel, Welshpool, Powys, SY21 0NY Client D G & E Williams

Date 2025/02/25 Drawn By MERCIAN HOUSE, 9 DARWIN COURT, OXON BUSINESS PARK, SHREWSBURY, SY3 5HJ Tel: 01743 791336 E-mail: mail@rogerparry.net Web address: www.rogerparry.net Roger Parry & Partners LLP partnership no.0C312203 Registered in England and Wales. A list of members of the LLP is available at the above address.