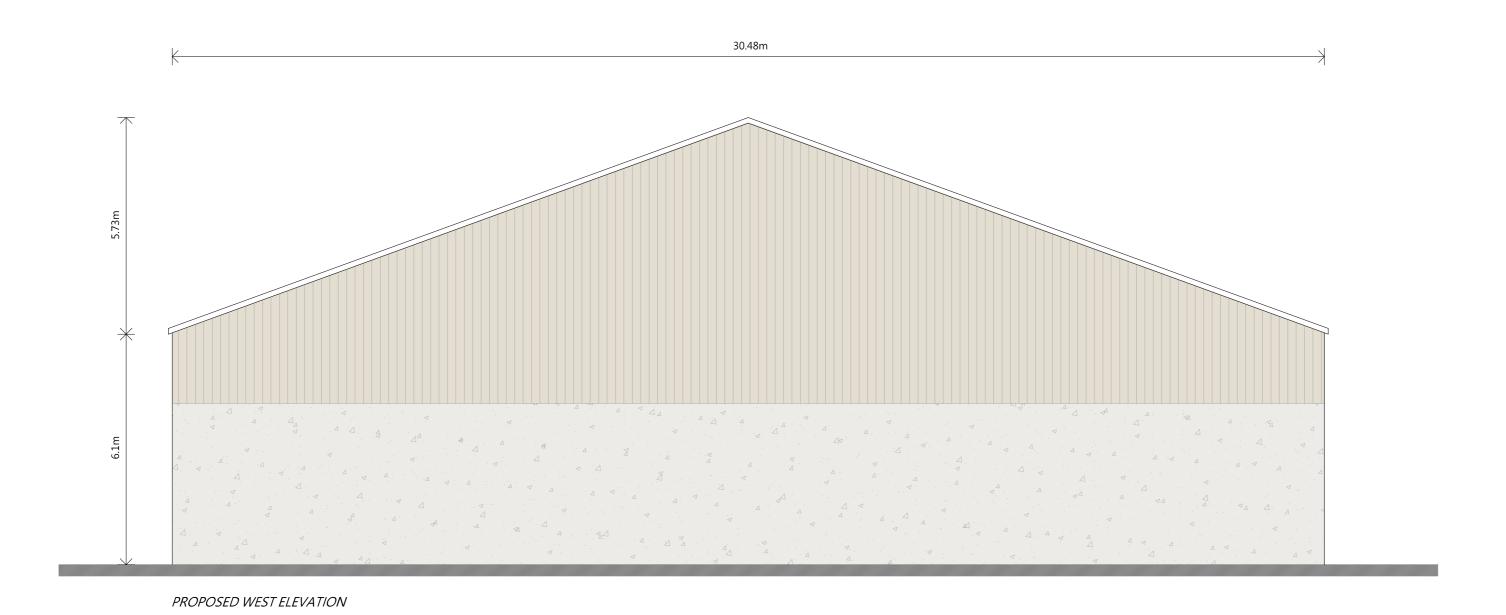

## Residential - Agricultural - Commerical Proposed Roof Structure Over Existing Silage Clamp Drawing Title Proposed Elevations Wern Farm, Foel, Welshpool, Powys, SY21 0NY Client D G & E Williams

Date 2025/02/25 Drawn By MERCIAN HOUSE, 9 DARWIN COURT, OXON BUSINESS PARK, SHREWSBURY, SY3 5HJ Tel: 01743 791336 E-mail: mail@rogerparry.net Web address: www.rogerparry.net Roger Parry & Partners LLP partnership no.0C312203 Registered in England and Wales. A list of members of the LLP is available at the above address.